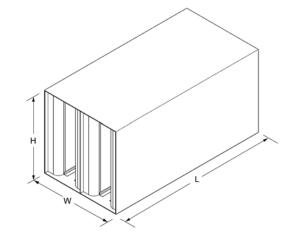

## **Silencers**

**Shape:** Rectangular

**Type:** Rectangular, Fiberglass

## **General Construction**

**Outer Casing:** Galvanized, 22 Gauge **Perforated:** Galvanized, 26 Gauge

**Fill Material:** Fiberglass

## **Details**

| Line |     |         |     | Dimensions | Sections (in) |     | Weight  | Airflow | Velocity | PD   | Dynamic Insertion Loss (dB) |    |     |     |     |    | )    | Self Generated Noise (dB) |     |      |       |     |    |    |    |    |
|------|-----|---------|-----|------------|---------------|-----|---------|---------|----------|------|-----------------------------|----|-----|-----|-----|----|------|---------------------------|-----|------|-------|-----|----|----|----|----|
| Item | Tag | Model   | Qty | WxH        | L             | Qty | WxH     | (lbs)   | (cfm)    |      | (in. wg.)                   | 63 | 125 | 250 | 500 | 1K | 2K 4 | 4K 8                      | К 6 | 3 12 | 5 250 | 500 | 1K | 2K | 4K | 8K |
| 1    |     | RFN 24J | 1   | 24 x 20    | 36            | 1   | 24 x 20 | 58      | +1950    | +585 | 0.09                        | 4  | 9   | 16  | 24  | 22 | 17   | 14 1                      | 2 4 | 5 48 | 3 38  | 37  | 42 | 39 | 30 | 19 |
| 2    |     | RFN 24I | 1   | 24 x 16    | 36            | 1   | 24 x 16 | 49      | +1600    | +600 | 0.09                        | 5  | 7   | 14  | 23  | 21 | 17   | 15 1                      | 4 5 | 9 46 | 36    | 33  | 34 | 30 | 20 | 18 |